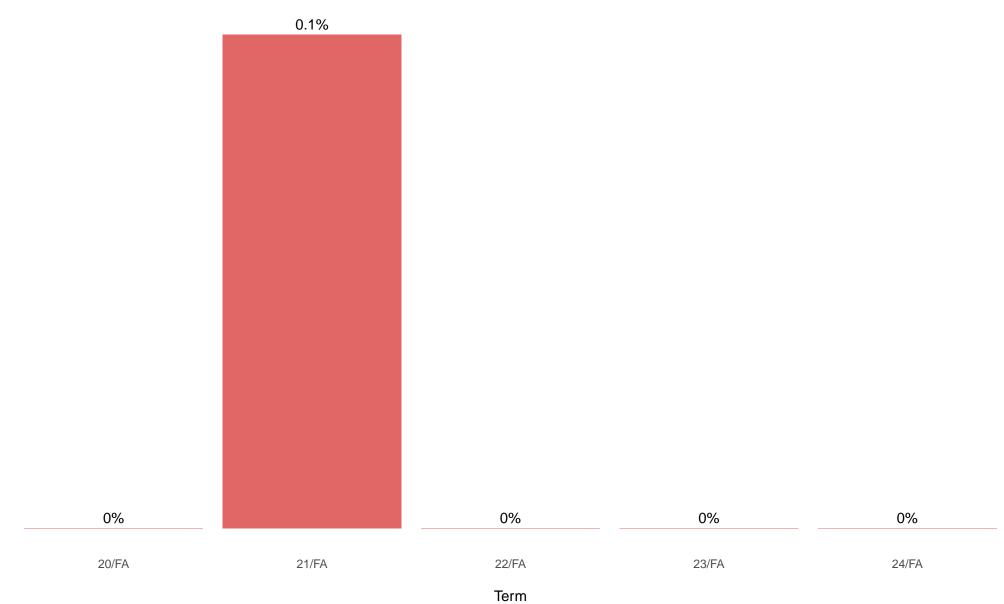

% of Wabash College student body as American Indian or Alaska Native Full-time students

% of Wabash College student body as U.S. Nonresident

% of Wabash College student body as unknown race/ethnicity Full-time students