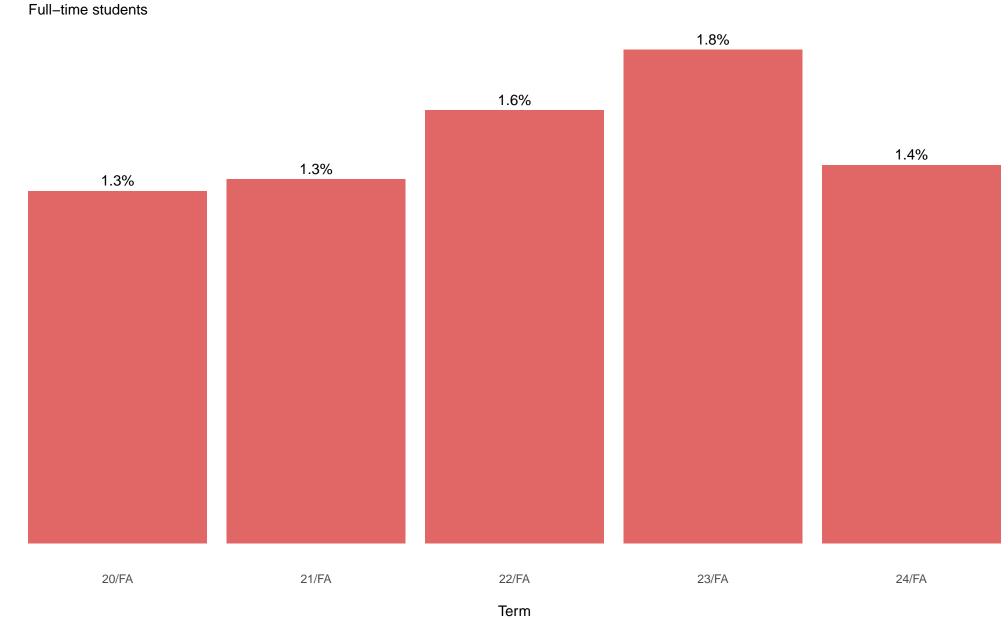

% of Wabash College student body as American Indian or Alaska Native Full-time students

% of Wabash College student body as U.S. Nonresident

% of Wabash College student body as unknown race/ethnicity Full-time students