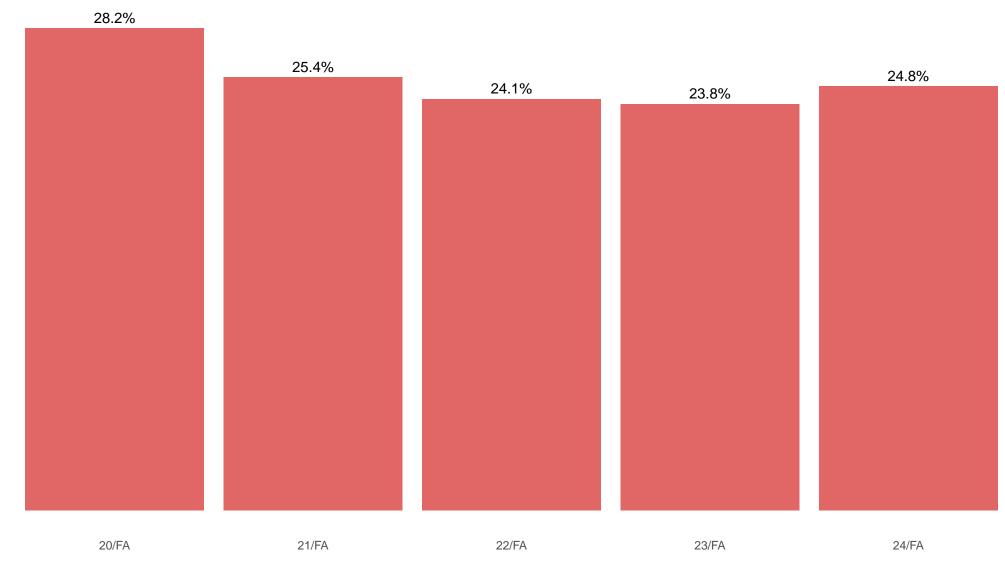

% of Wabash College student body as Black or African American

Term

% of Wabash College student body as White

Full-time students

Term

% of Wabash College student body as Hispanic or Latino

Note: full-time students are those that were enrolled full-time in their first fall or spring semester at the college.