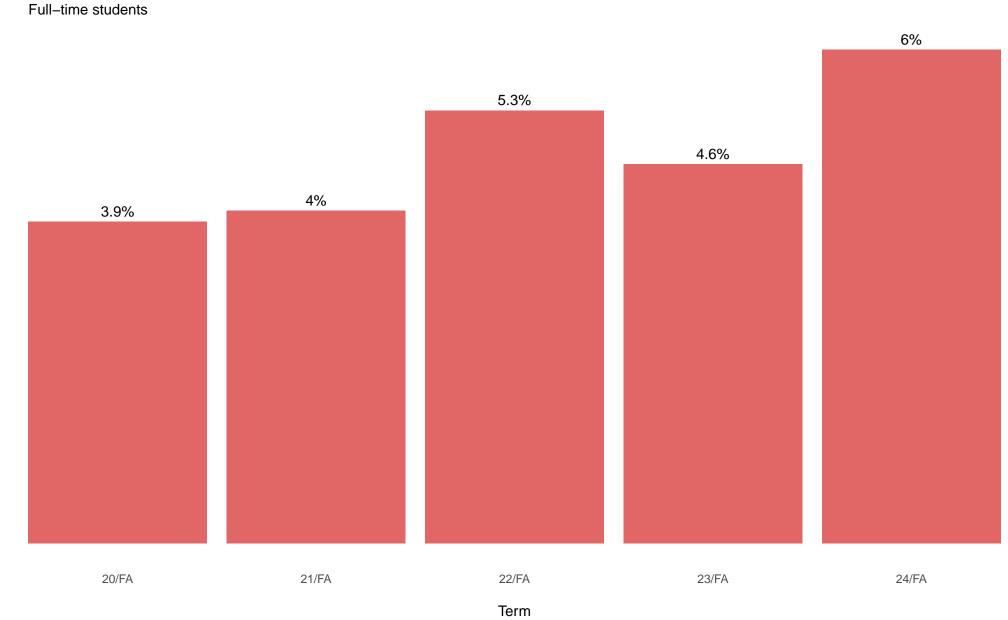

% of Wabash College student body as Asian

Note: full-time students are those that were enrolled full-time in their first fall or spring semester at the college.

% of Wabash College student body as 2 or more races