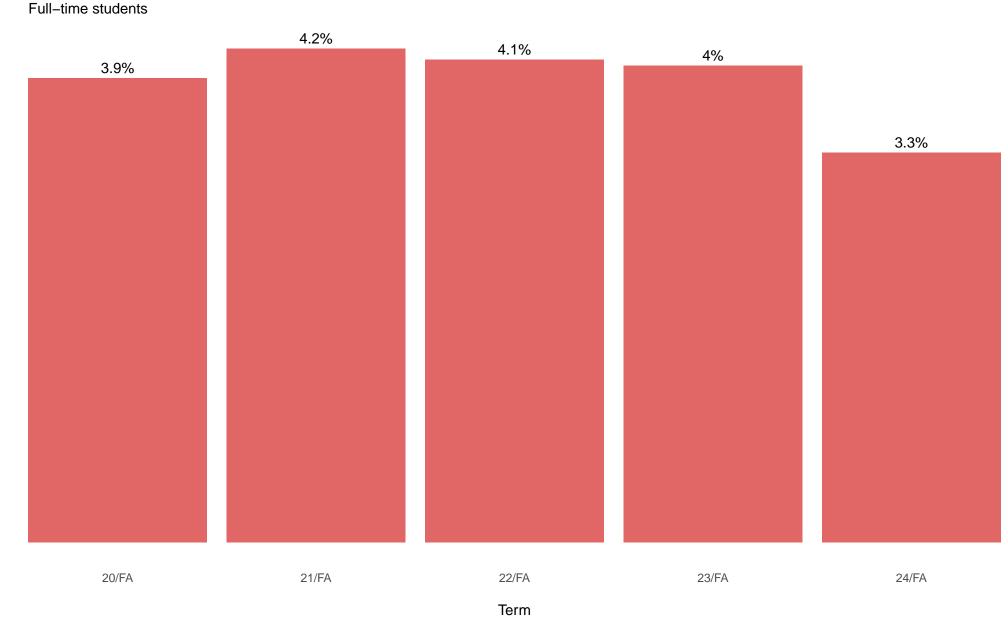

% of Wabash College student body as Black or African American

Term

% of Wabash College student body as White

Full-time students

Term

% of Wabash College student body as Hispanic or Latino

Note: full-time students are those that were enrolled full-time in their first fall or spring semester at the college.