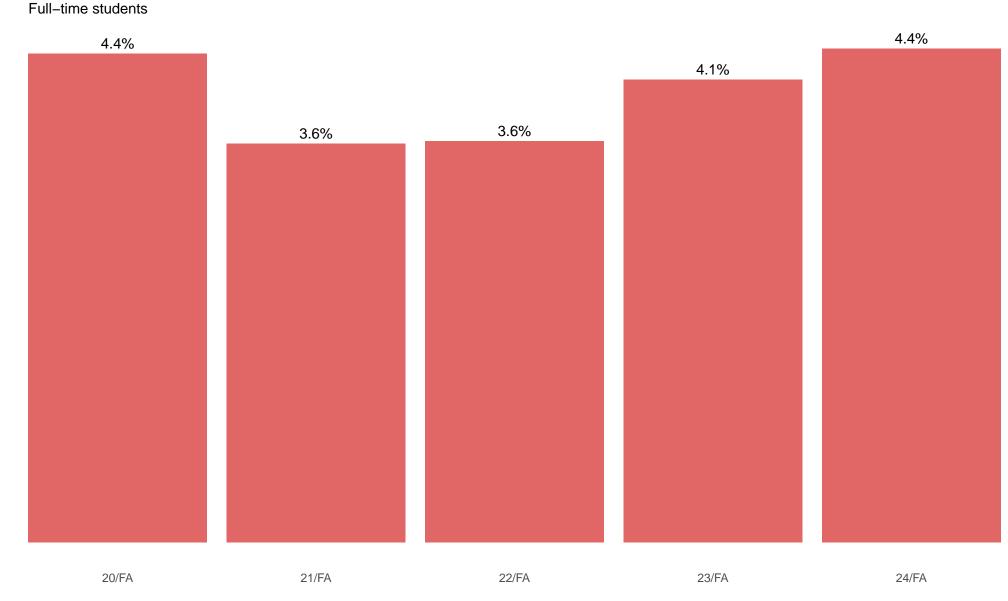

% of Wabash College student body as Pell recipients

Full-time students

Term

Note: Pell recipients are those that received a Pell grant in their first year at the college. Full–time students are those that were enrolled full–time in their first fall or spring semester at the college.