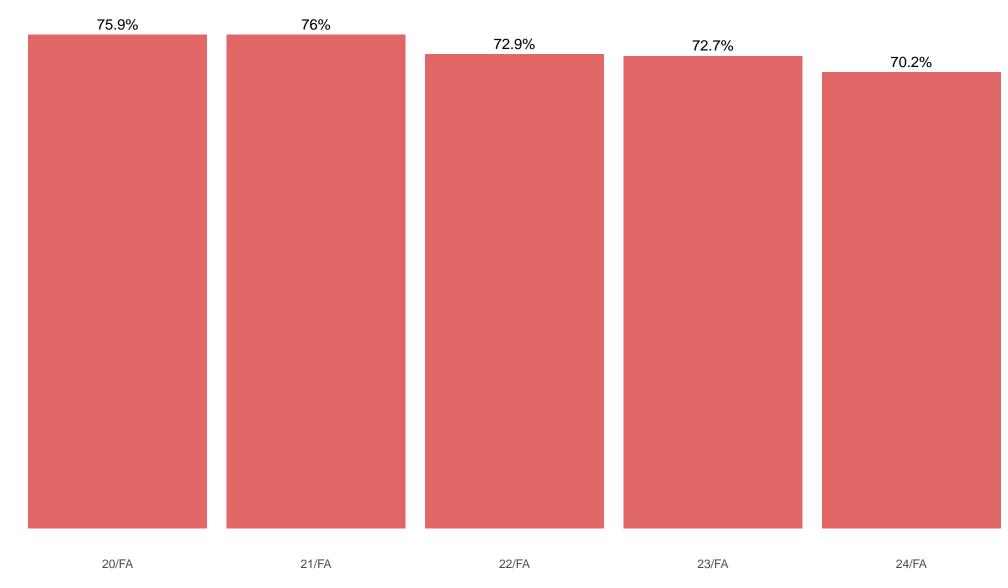

% of Wabash College student body as Black or African American

Term

% of Wabash College student body as White

Full-time students

Term

% of Wabash College student body as Hispanic or Latino

Note: full-time students are those that were enrolled full-time in their first fall or spring semester at the college.