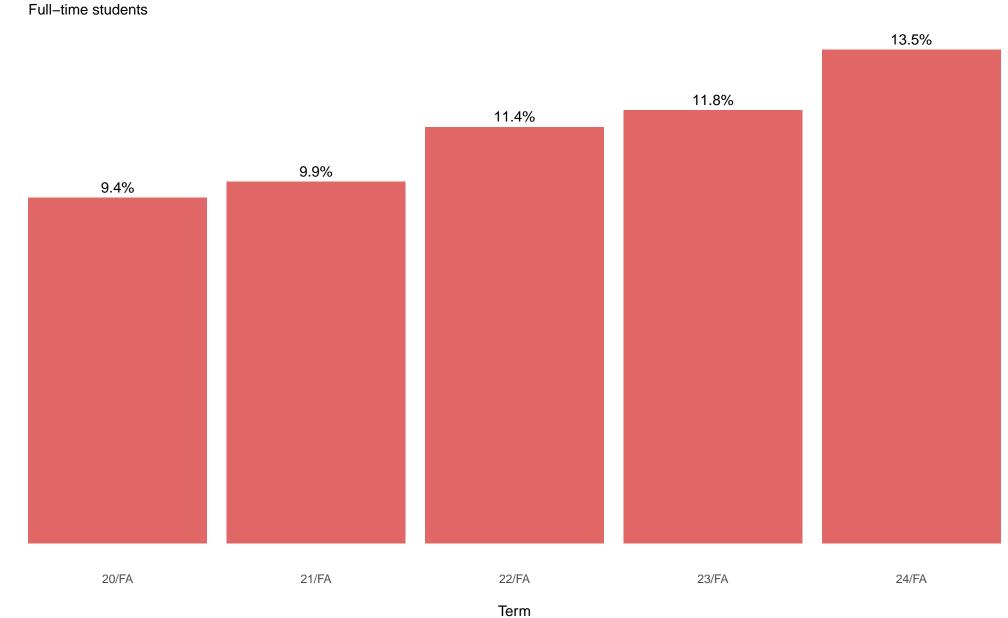

% of Wabash College student body as American Indian or Alaska Native Full-time students

% of Wabash College student body as U.S. Nonresident

% of Wabash College student body as unknown race/ethnicity Full-time students